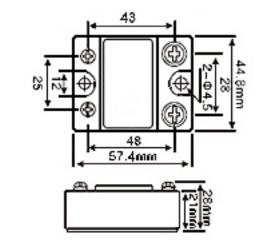

250KΩ @ 110VAC 500KΩ @ 220VAC 1MΩ @ 380VAC

ON Voltage Drop: <1.6VAC
OFF Leakage: <5mA
Dielectric Strength: 2500VAC
Temperature Range: -30 to +70 C

Screw terminals. CE Listed.

**L:** 2-7/16" **W:** 1-3/4" **H:** 1" **WT:** .3