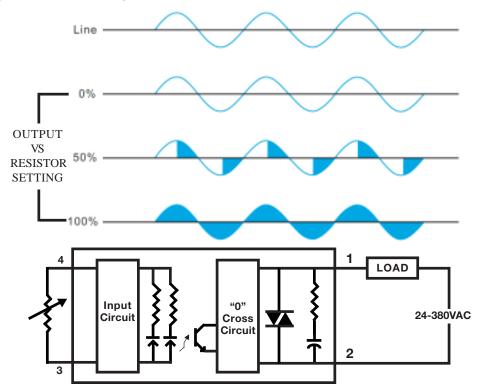

## **Resistance Control Solid State Module**

Phase Controlled, Opto-Isolated, Solid State Control Module.

Resistance controls Output ON Time

SPST-NO AC Only

LOAD CURRENT: 25A

LOAD VOLTAGE: 24-380VAC

**CONTROL RESISTANCE:** 

250KΩ @ 110VAC 500KΩ @ 220VAC 1MΩ @ 380VAC

ON Voltage Drop: <1.6VAC
OFF Leakage: <5mA
Dielectric Strength: 2500VAC
Temperature Range: -30 to +70 C

Screw terminals. CE Listed.

**L:** 2-7/16" **W:** 1-3/4" **H:** 1" **WT:** .3